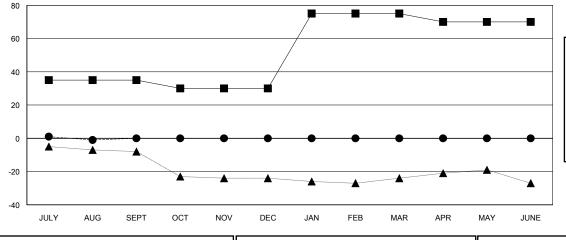

## **LOCATION PENNSYLVANIA**

GMT CA

|                       | Club          | s         |               |                       | Mei                       | mbers                   |                                              |
|-----------------------|---------------|-----------|---------------|-----------------------|---------------------------|-------------------------|----------------------------------------------|
| RESULTS FOR 2018-2019 |               |           |               | RESULTS FOR 2018-2019 |                           |                         |                                              |
| QUARTER               | NEW CLUB GOAL | NEW CLUBS | DROPPED CLUBS | QUARTER               | MEMBER GROWTH NET<br>GOAL | MEMBER GROWTH<br>ACTUAL | DROPPED MEMBERS ACTUAL (including transfers) |
| JULY/AUG/SEPT         | 1             | 0         | 0             | JULY/AUG/SEPT         | 35                        | 7                       | 8                                            |
| OCT/NOV/DEC           | 0             | 0         | 0             | OCT/NOV/DEC           | -5                        | 0                       | 0                                            |
| JAN/FEB/MAR           | 1             | 0         | 0             | JAN/FEB/MAR           | 45                        | 0                       | 0                                            |
| APR/MAY/JUNE          | 0             | 0         | 0             | APR/MAY/JUNE          | -5                        | 0                       | 0                                            |